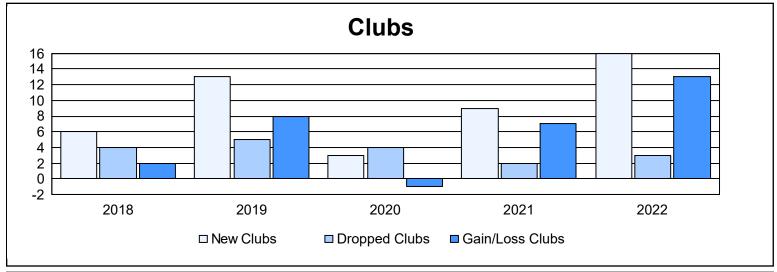

District 318 C

As of June 2022 Cumulative

| Year      | New<br>Clubs | Dropped<br>Clubs | Gain/<br>Loss<br>Clubs | New<br>Members | Charter<br>Members | Reinstate<br>Members | Transfer<br>Members | Total<br>Member<br>Added | Total<br>Members<br>Dropped | Gain/<br>Loss<br>Members |
|-----------|--------------|------------------|------------------------|----------------|--------------------|----------------------|---------------------|--------------------------|-----------------------------|--------------------------|
| 2017-2018 | 6            | 4                | 2                      | 428            | 184                | 30                   | 6                   | 648                      | 498                         | 150                      |
| 2018-2019 | 13           | 5                | 8                      | 456            | 346                | 36                   | 1                   | 839                      | 341                         | 498                      |
| 2019-2020 | 3            | 4                | -1                     | 233            | 116                | 28                   | 1                   | 378                      | 595                         | -217                     |
| 2020-2021 | 9            | 2                | 7                      | 250            | 264                | 34                   | 3                   | 551                      | 425                         | 126                      |
| 2021-2022 | 16           | 3                | 13                     | 308            | 424                | 6                    | 5                   | 743                      | 456                         | 287                      |
| Average   | 9            | 4                | 6                      | 335            | 267                | 27                   | 3                   | 632                      | 463                         | 169                      |