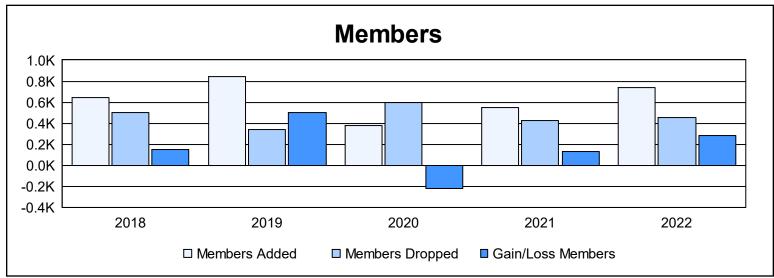

District 318 C

As of June 2022 Cumulative

| Year      | New<br>Clubs | Dropped<br>Clubs | Gain/<br>Loss<br>Clubs | New<br>Members | Charter<br>Members | Reinstate<br>Members | Transfer<br>Members | Total<br>Member<br>Added | Total<br>Members<br>Dropped | Gain/<br>Loss<br>Members |
|-----------|--------------|------------------|------------------------|----------------|--------------------|----------------------|---------------------|--------------------------|-----------------------------|--------------------------|
| 2017-2018 | 6            | 4                | 2                      | 428            | 184                | 30                   | 6                   | 648                      | 498                         | 150                      |
| 2018-2019 | 13           | 5                | 8                      | 456            | 346                | 36                   | 1                   | 839                      | 341                         | 498                      |
| 2019-2020 | 3            | 4                | -1                     | 233            | 116                | 28                   | 1                   | 378                      | 595                         | -217                     |
| 2020-2021 | 9            | 2                | 7                      | 250            | 264                | 34                   | 3                   | 551                      | 425                         | 126                      |
| 2021-2022 | 16           | 3                | 13                     | 308            | 424                | 6                    | 5                   | 743                      | 456                         | 287                      |
| Average   | 9            | 4                | 6                      | 335            | 267                | 27                   | 3                   | 632                      | 463                         | 169                      |